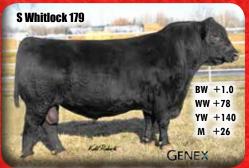

#17007891-- S Chisum 6175 x R&S Expedition 1404 x GAR Grid Maker

Whitlock was added to our lineup to fill his sire's shoes for performance and maternal strength. Whitlock has surpassed his sire for performance and his daughters are nice uddered heavy milking cows. He is a maternal brother to S Summit 956

#### 150 Coming Two Year Old Bulls

S Powerpoint WS 5503 •15 Sons
S Thrive JAS 5515 •8 Sons
S Whitlock 179 •24 Sons
S Diligent 5548 •17 Sons
S Axiom 4525 •10 Sons
Ellingson Transcend 5212 •15 Sons

Tehama Revere • 16 Sons
Connealy Intrinsic • 27 Sons
Sitz Right Time 8034 • 17 Sons