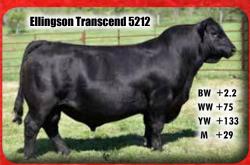

#### 150 Coming Two Year Old Bulls

S Powerpoint WS 5503 •15 Sons
S Thrive JAS 5515 •8 Sons
S Whitlock 179 •24 Sons
S Diligent 5548 •17 Sons
S Axiom 4525 •10 Sons
Ellingson Transcend 5212 •15 Sons

Tehama Revere • 16 Sons
Connealy Intrinsic • 27 Sons
Sitz Right Time 8034 • 17 Sons

#18182675.-SAV Resource 1441x Tehama Blackcap Revolution
Transcend is a true performance sire out of Resource and his
dam is a phenomenal Blackcap Revolution daughter. Transcend
transmits as much muscle, performance and power to his progeny
as any sire that we have used. He will see heavy use for years.