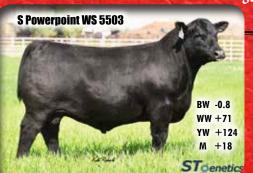

#### Coming-Two-Year-Old ANGUS Bulls!

#18159093 Tehama Revere x S Summit 956 x Brooks Ext 792
Powerpoint is our heaviest used calving ease sire for the last
3 seasons. His combination of calving ease and performance
sets him apart as a prominent and potent sire. We anxiously
await calving his first daughters next spring and have high
expectations for them.

#### 150 Coming Two Year Old Bulls

S Powerpoint WS 5503 •15 Sons
S Thrive JAS 5515 •8 Sons
S Whitlock 179 •24 Sons
S Diligent 5548 •17 Sons
S Axiom 4525 •10 Sons
Ellingson Transcend 5212 •15 Sons

Tehama Revere • 16 Sons
Connealy Intrinsic • 27 Sons
Sitz Right Time 8034 • 17 Sons